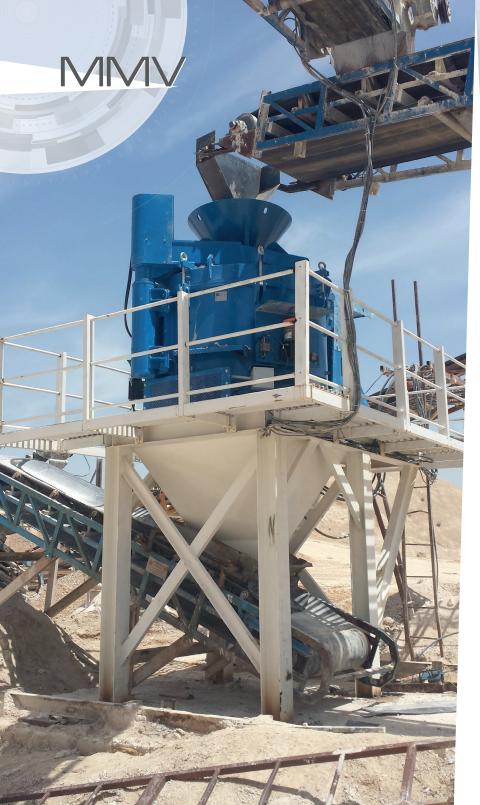

## MMV - VERTICAL SHAFT IMPACT CRUSHER

The vertical shaft impact crushers use an high-speed rotor for crushing materials with the maximum centrifugal forces. These machines offer a variety of rotor configurations to ensure adequate crushing performances. As all Maitek's products, they are manufactured according to the most modern designs and quality control procedu-

res that guarantee an operational safety – in correct use conditions.

All the machines are currently fitted with a feeding opening, a main tank covered in anti-wear material, a supporting frame for electrical motor and a control unit for grease or oil lubrication.