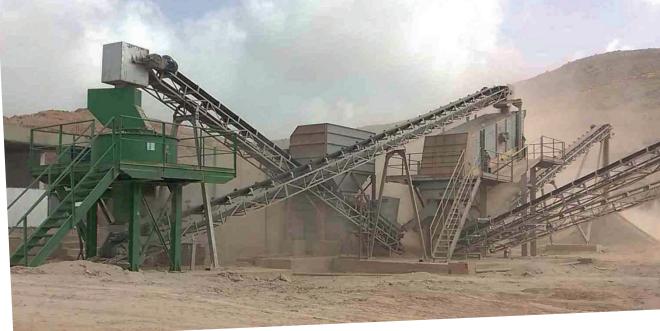

## MMV - VERTICAL SHAFT IMPACT CRUSHER

The vertical shaft impact crushers use an high-speed rotor for crushing materials with the maximum centrifugal forces. These machines offer a variety of rotor configurations to ensure adequate crushing performances. As all Maitek's products, they are manufactured according to the most modern designs and quality control procedu-

res that guarantee an operational safety – in correct use conditions.

All the machines are currently fitted with a feeding opening, a main tank covered in anti-wear material, a supporting frame for electrical motor and a control unit for grease or oil lubrication.

| Model     | <b>Weight without motor</b> (Kg) | Max. operating speed | Max feeding size<br>(mm) | Max. capacity<br>(t/h) | Power<br>(Kw) |
|-----------|---