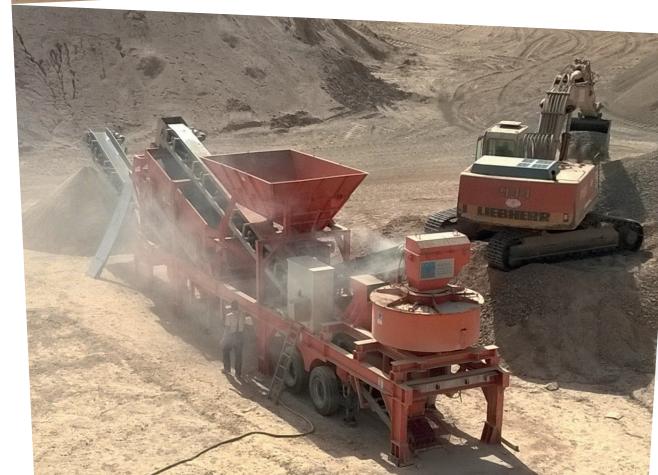

Configuration with closed rotor for MOBILE UNITS APPLICATION

## **APPLICATIONS**