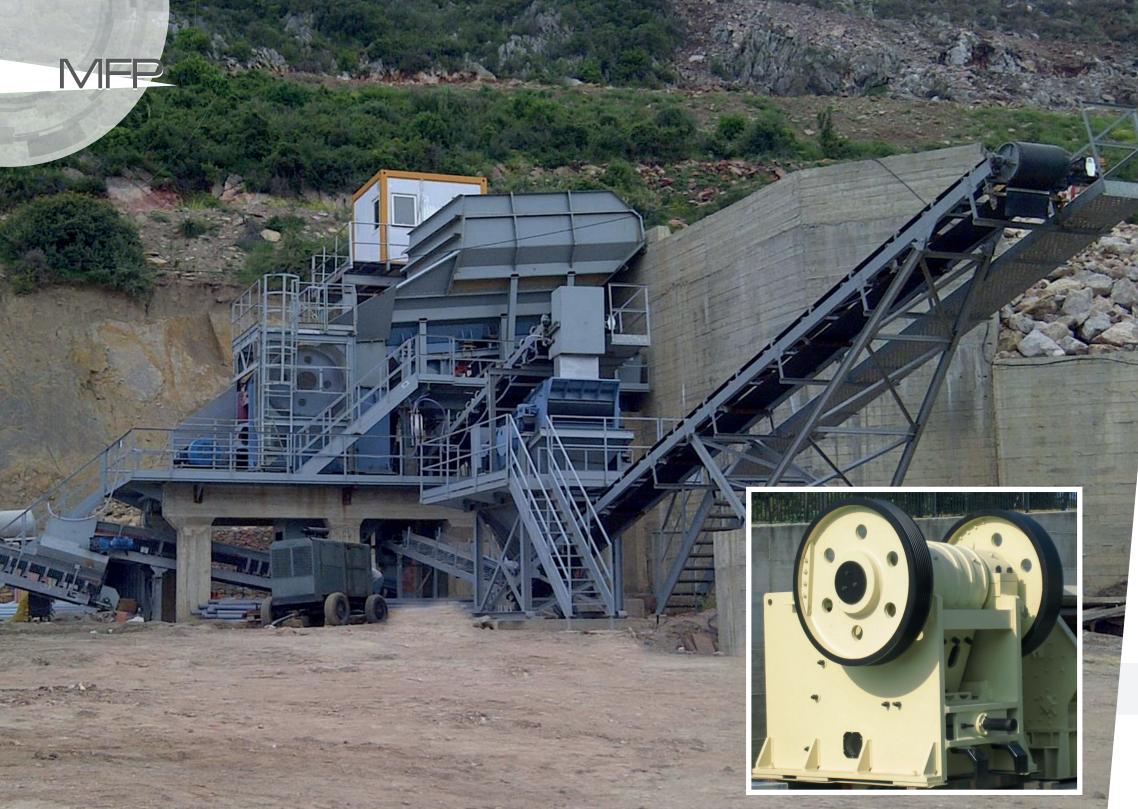

## MFP - PRIMARY JAW CRUSHER

Our jaw crushers are the result of a long experience in aggregate field.

The design is very simple but very strong to guarantee the greatest performance and the highest reliability. The eccentric shaft is in high quality metal and is mounted on oscillating roller bearings to allow a very high working speed and guarantee a high efficiency on energy point of view.

The frame is built with sheet metals and gets a heat treatment to release internal stresses.

The jaws plates are made of manganese steel to get a long life. They have a very simple adjustment mechanism that enables to easily calibrate the output (retiring product).

We offer not only primary jaw crushers but also secondary jaw crushers to meet every working requirements.

| Model       | <b>Weight</b><br>(kg) | Feeding opening<br>(mm) | <b>Discharge opening</b> (mm) | Max feeding size<br>(mm) | Output Production<br>(t/h) | Operating Speed<br>(RPM) | Power<br>(kW) |
|-------------|-----------------------|-------------------------|-------------------------------|--------------------------|----------------------------|--------------------------|---------------|
| MFP-060-040 | 6450                  | 600 x 400               | 40-100                        | 340                      | 20-55                      | 275                      | 30            |
| MFP-075-050 | 10380                 | 750 x 500               | 50-100                        | 425                      | 60-100                     | 275                      | 55            |
| MFP-090-060 | 15500                 | 900 x 600               | 65-160                        | 500                      | 70-160                     | 250                      | 55-75         |
| MFP-110-080 | 29000                 | 1100 x 800              | 100-200                       | 640                      | 120-250                    | 250                      | 110-132       |
| MFP-120-100 | 47000                 | 1200 x 1000             | 120-240                       | 750                      | 200-400                    | 200                      | 132-160       |
| MFP-130-110 | 50000                 | 1300 x 1100             | 160-300                       | 900                      | 250-450                    | 220                      | 132-160       |
| MFP-150-120 | 83000                 | 1500 x 1200             | 160-300                       | 1020                     | 300-500                    | 200                      | 160-200       |
| MFP-180-150 | 110000                | 1800 x 1500             | 180-350                       | 1200                     | 400-800                    | 180                      | 200-315       |