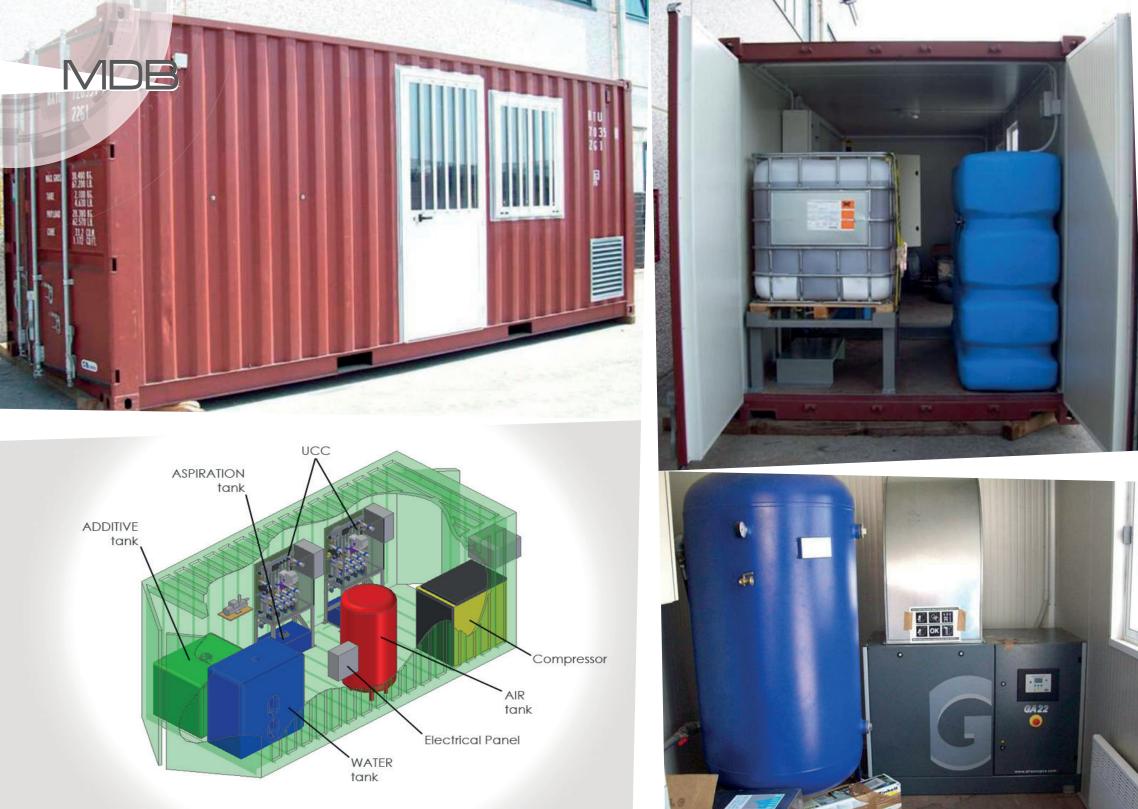

## MDB - DUST SUPPRESSION PLANT equipped with/without box/container (using biodegradable additive)

Intended for dust removal in the mining industry and in crushing of aggregates coming from quarries, demolitions and recycling, our DUST SUPPRESSION SYSTEM is supplied for applications on complete plants as well as on individual machines, subject to prior on-site inspection to define the application most suitable for the specific plant. On request we supply complete plants installed in box/containers of various sizes, insulated for the use in extreme climatic conditions. The box/container is equipped with the control unit, pump, water and chemical tank, air tank, compressor, electric board, lighting and air conditioning. The customer has only to arrange the electrical and water connection from the outside. It is quick and easy to install on the site.

Ref. PICTURE : Ex. of dust suppression system equipped in box /container